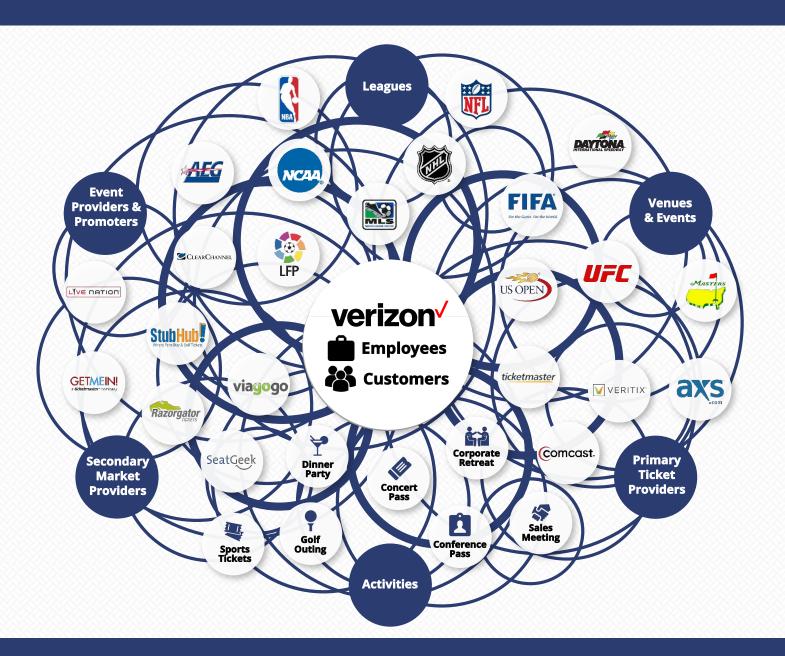

### **RELIABLE**

Relied upon by the Fortune 1000. Brands you know, like Verizon, American Express, Mastercard, and more. They did their diligence and chose the industry leader.

We have more people on our technology team than our competitors have in their entire organization. Award-winning integrations (Salesforce), exclusive partnerships (Ticketmaster), and rock-solid reliability you can count on. (over 99.9% uptime)

### **CONNECTED**

With integrations, APIs, and exclusive partnerships with companies like Ticketmaster, Salesforce, Concur, Oracle Sales Cloud, and more, TicketManager works in the applications you already use.

Over 100 professional sports teams, venues, and leagues recognize TicketManager as the #1 choice in ticket management platforms. Teams trust TicketManager exclusively with their biggest customers.